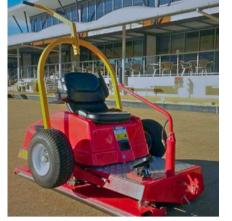

#### Description

The BP60 is a premier roller designed for exceptional care on tennis courts and bowling greens. It integrates a whisper-quiet electric motor and advanced technology to deliver superior performance with minimal noise, making it ideal for sports facilities, residential areas, or early morning use.

#### **Key Features**

- Whisper-Quiet Electric Motor: Ideal for noise-sensitive environments like residential tennis courts or bowling clubs.
- Advanced AC Electric Components and Worm Drive Gearbox: Durable and maintenance-free.
- Maintenance-Free Operation: No chains or belts, reducing downtime.
- Built-In Transport Trailer: Easy transport with the roller attached during use.
- Triple Offset Smoothing Head: Patented technology ensuring a smooth, uniform surface across tennis courts and bowling greens.
- Large Balanced Steel Drive Roller: Gentle on turf, maintaining surface quality.
- Comfort and Safety: Padded UV-rated seat with armrests and safe, intuitive controls.